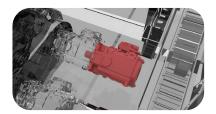

# Safety Switch

- Solenoid retained engagement to guarantee operator safety during operation
- Coded sensor and receiver creates tamper-proof solution