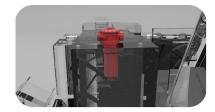

# Safety Switch

- Solenoid retained engagement to guarantee operator safety during operation
- Coded sensor and receiver creates tamper-proof solution