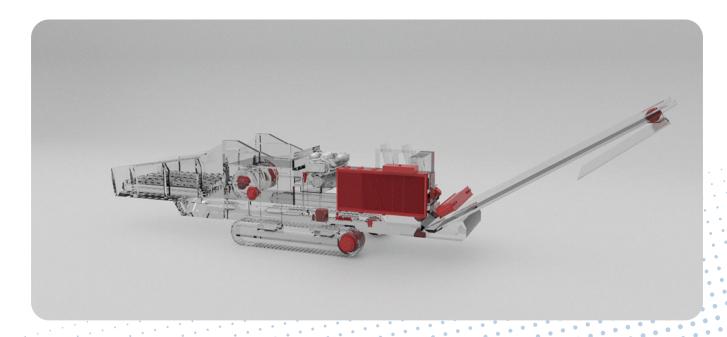

# **Optimizing Forestry Equipment**

As an engineering partner, systems integrator, and value-add distributor (ESV), Evolution Motion Solutions is perfectly positioned to optimize forestry equipment and streamline the manufacturing process alongside our customers.

# **Simplified System Design**

- Reduced number of pumps lowers overall cost, simplifies plumbing, and optimized footprint
- Decreased installation time due to preset pressure settings from the factory
- Streamlined manufacturing sources to our trusted vendor partners consolidates required training and simplifies warranty and service processes
- Actual efficiency data from pumps and motors ensures performance requirements of customers' equipment