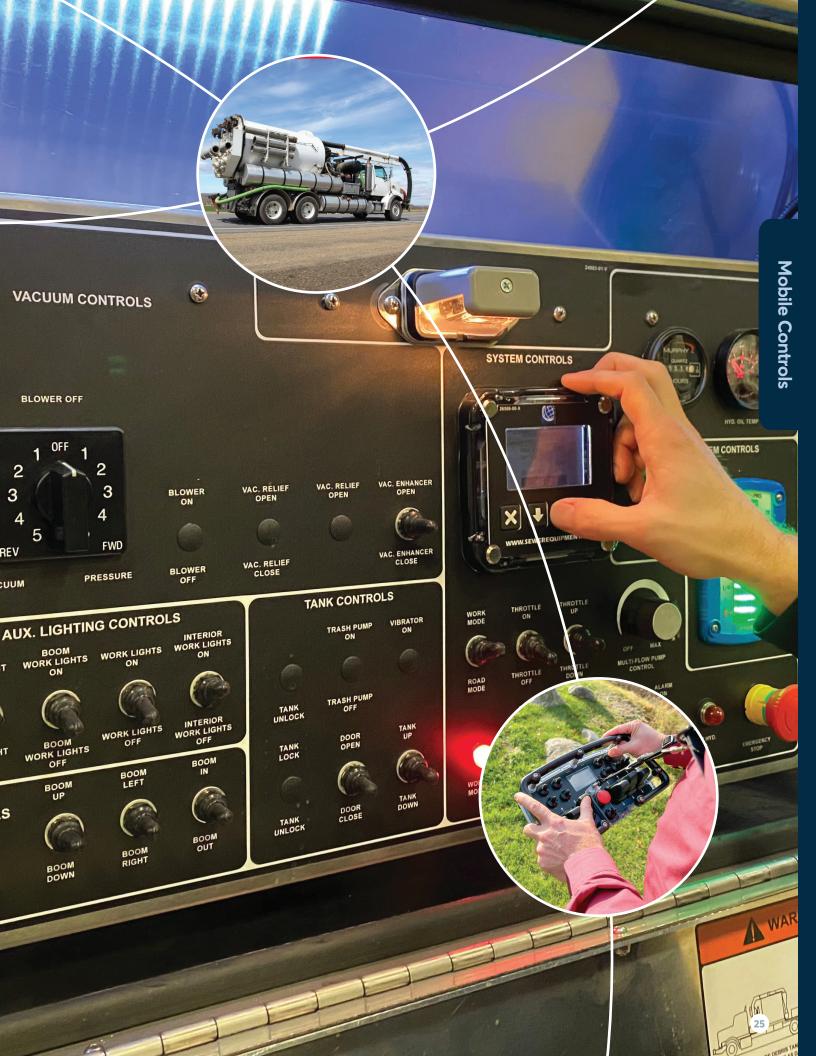

# **Mobile Control Solutions**

Evolution Motion Solutions is a leader in systems integration with the knowledge and expertise to deliver advanced custom control solutions for mobile and off-highway applications. With over three decades of experience designing and engineering systems, Evolution provides plug-and-play solutions customized to fit any mobile application need, from radio controls and relay logic to complex CAN Bus systems, SAE J1939-based controls, and wireless data communication networks.

Custom Engineering Knowledgeable Tech Support In-House Prototyping & Repair Rugged & Durable Designs Serviceable Products Systems Integration Designed & Manufactured in the USA