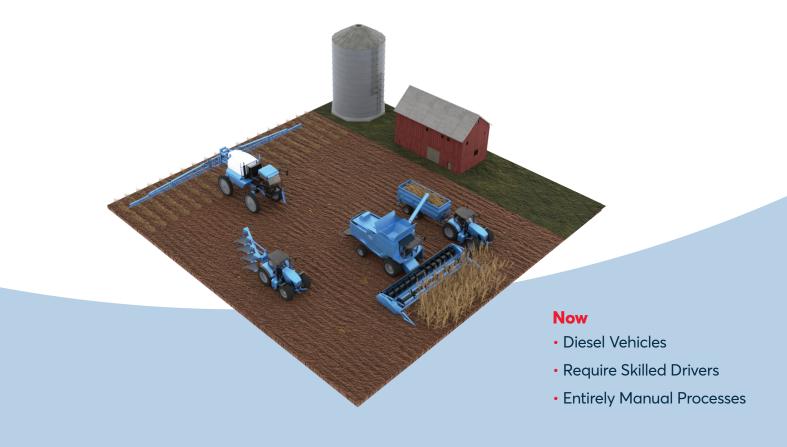

# Innovation That Keeps You Moving

OEMs and machine manufacturers increasingly demand mobile working machines that are more productive, safe, flexible, and energy efficient. Evolution Motion Solutions Mobile business unit is equipped to support those machines throughout and beyond the Industry 4.0 revolution.

#### Next

- Diesel Vehicles
- Semi-Manual Processes
- Controlled On-Site
- Electric Vehicles
- Telematics
- Advanced Sensor Technology